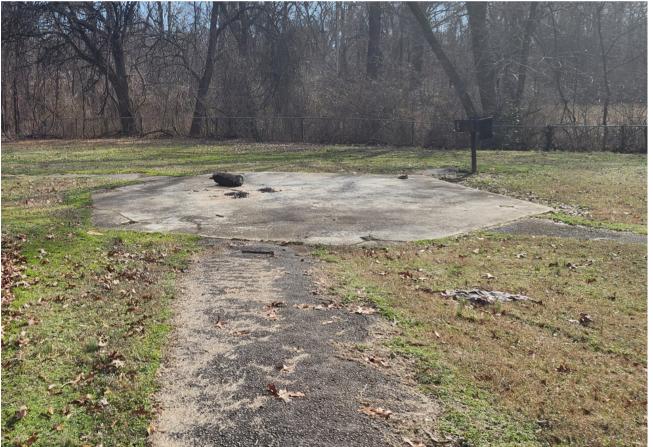

esidents.



# Proposa

The Recreation and Parks Department has developed a project list with an estimated cost of \$4.3 million.





#### Replacing 20 year+ playground, matching new playground installed 2021











### **Converting lower tennis courts to pickleball**

## **Centennial Park**





#### Replacing playground equipment, ADA compliant walk path

## Malesus Park





#### Converting tennis courts to post-tension concrete Adding a pickleball court

## Malesus Park





#### Replacing 30 year+ old playground



# **TR White Sportsplex**



#### Replacing 30 year+ old playground, installing ADA compliant walking path



## North Park



#### **Converting tennis courts to pickleball**



## North Park





### Replacing in line hockey rink with a splash pad

## Bennett Park





### Replacing 20+ year playground, adding pavilion with seating



## Bennett Park





## Skate Park



#### **Build skatepark at Matchpoint Park**

## Wallace Rd. Park



### Adding a parking lot, and walking path (ADA compliant)

# Windy City Rd. Park



### Adding a parking lot, playground, and walking path

# Windy City Rd. Park





| PROJECT TITLE   | City of Jackson R+P Plan | COMPANY NAME | C |
|-----------------|--------------------------|--------------|---|
| PROJECT MANAGER | Christi David            | DATE         | 1 |

| UNTURE STATUS         DELIVERABLE         NOME         CONTROL