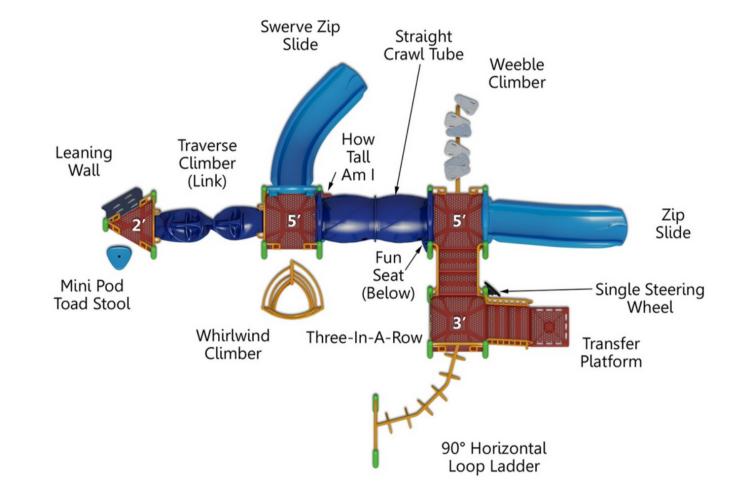

that pride themselves on their quality of life, promote themselves as a desirable location for businesses to relocate, or maintain that they are environmental stewards of their natural resources, without such communities having a robust, active system of parks and recreation programs for public use and enjoyment. (NRPA)



## The Vision

The vision for this proposal is to provide updated amenities in an effort to attract new residents while offering top-quality recreational spaces for current residents.



# Proposa

The Recreation and Parks Department has developed a project list with an estimated cost of \$4.3 million.





#### Replacing 20 year+ playground, matching new playground installed 2021











### **Converting lower tennis courts to pickleball**

## **Centennial Park**





#### Replacing playground equipment, ADA compliant walk path

## Malesus Park





#### Converting tennis courts to post-tension concrete Adding a pickleball court

## Malesus Park





#### Replacing 30 year+ old playground



# **TR White Sportsplex**



#### Replacing 30 year+ old playground, installing ADA compliant walking path



## North Park



#### **Converting tennis courts to pickleball**



## North Park





### Replacing in line hockey rink with a splash pad

## Bennett Park





### Replacing 20+ year playground, adding pavilion with seating



## Bennett Park





## Skate Park



#### **Build skatepark at Matchpoint Park**

## Wallace Rd. Park



### Adding a parking lot, and walking path (ADA compliant)

# Windy City Rd. Park



### Adding a parking lot, playground, and