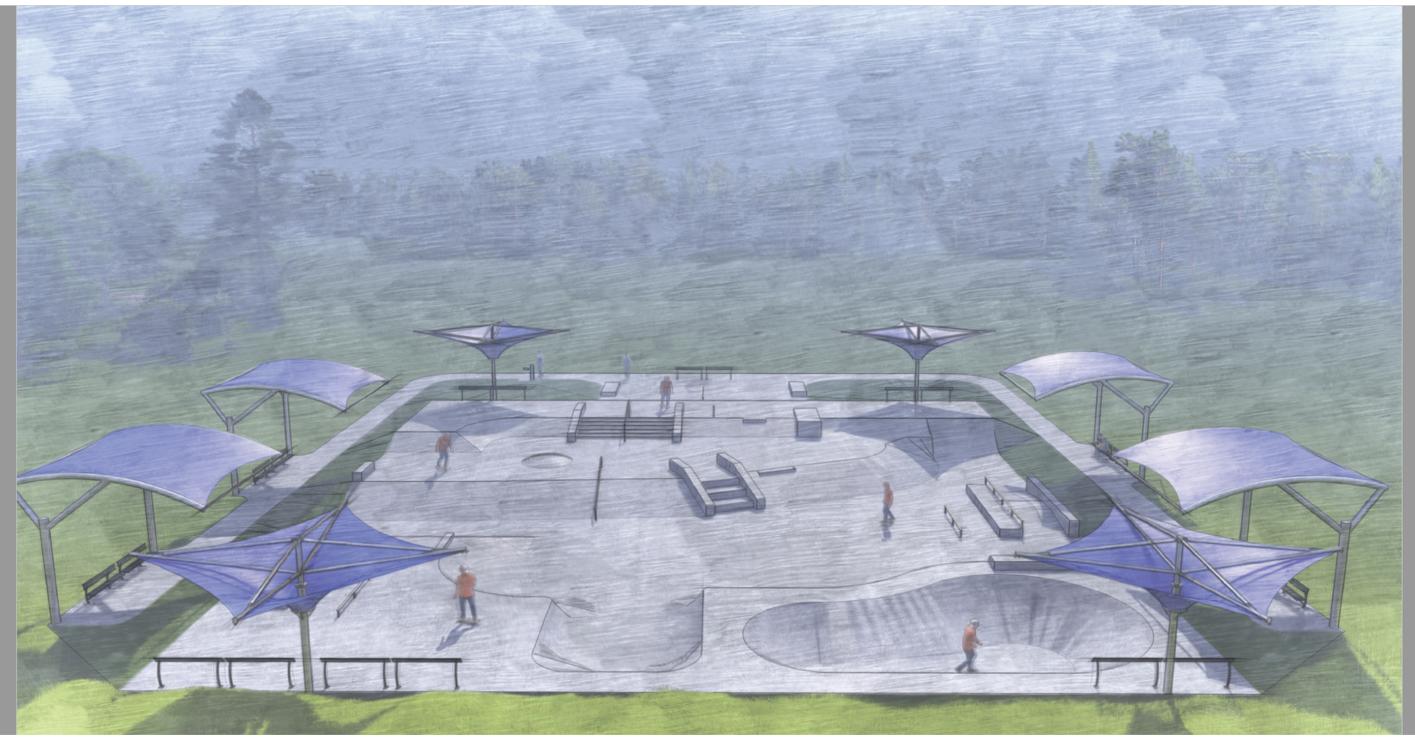

d cost of \$4.3 million.





#### Replacing 20 year+ playground, matching new playground installed 2021











### **Converting lower tennis courts to pickleball**

## **Centennial Park**





#### Replacing playground equipment, ADA compliant walk path

## Malesus Park





#### Converting tennis courts to post-tension concrete Adding a pickleball court

## Malesus Park





#### Replacing 30 year+ old playground



# **TR White Sportsplex**



#### Replacing 30 year+ old playground, installing ADA compliant walking path



## North Park



#### **Converting tennis courts to pickleball**



## North Park





### Replacing in line hockey rink with a splash pad

## Bennett Park





### Replacing 20+ year playground, adding pavilion with seating



## Bennett Park





## Skate Park



#### **Build skatepark at Matchpoint Park**

## Wallace Rd. Park



### Adding a parking lot, and walking path (ADA compliant)

# Windy City Rd. Park



### Adding a parking lot, playground, and walking path

# Windy City Rd. Park





| PROJECT TITLE   | City of Jackson R+P Plan | COMPANY NAME | C |
|-----------------|--------------------------|--------------|---|
| PROJECT MANAGER | Christi David            | DATE         | 1 |

| UNTURE STATUS         DELIVERABLE         NOME         CONTROL