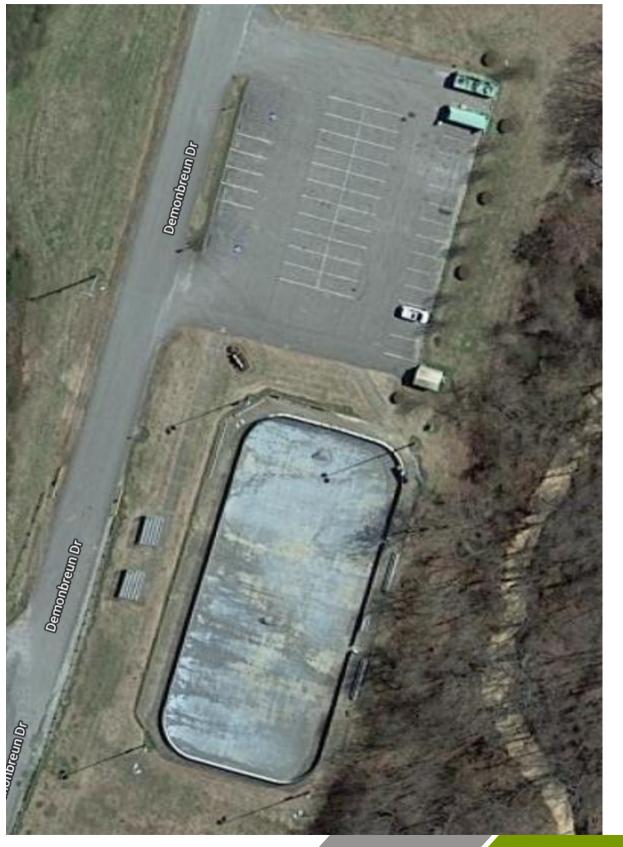

t new residents while offering top-quality recreational spaces for current residents.



# Proposa

The Recreation and Parks Department has developed a project list with an estimated cost of \$4.3 million.





#### Replacing 20 year+ playground, matching new playground installed 2021











### **Converting lower tennis courts to pickleball**

## **Centennial Park**





#### Replacing playground equipment, ADA compliant walk path

## Malesus Park





#### Converting tennis courts to post-tension concrete Adding a pickleball court

## Malesus Park





#### Replacing 30 year+ old playground



# **TR White Sportsplex**



#### Replacing 30 year+ old playground, installing ADA compliant walking path



## North Park



#### **Converting tennis courts to pickleball**



## North Park





### Replacing in line hockey rink with a splash pad

## Bennett Park





### Replacing 20+ year playground, adding pavilion with seating



## Bennett Park





## Skate Park



#### **Build skatepark at Matchpoint Park**

## Wallace Rd. Park



### Adding a parking lot, and walking path (ADA compliant)

# Windy City Rd. Park



### Adding a parking lot, playground, and walking path

# Windy City Rd. Park





| PROJECT TITLE   | City of Jackson R+P Plan | COMPANY NAME | C |
|-----------------|--------------------------|--------------|---|
| PROJECT MANAGER | Christi David            | DATE         | 1 |

| UNTURE STATUS         DELIVERABLE         NOME         CONTROL