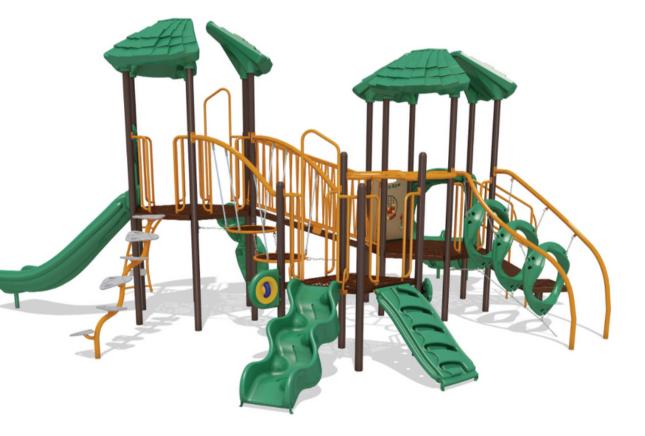

The vision for this proposal is to provide updated amenities in an effort to attract new residents while offering top-quality recreational spaces for current residents.



# Proposa

The Recreation and Parks Department has developed a project list with an estimated cost of \$4.3 million.





#### Replacing 20 year+ playground, matching new playground installed 2021











### **Converting lower tennis courts to pickleball**

## **Centennial Park**





#### Replacing playground equipment, ADA compliant walk path

## Malesus Park





#### Converting tennis courts to post-tension concrete Adding a pickleball court

## Malesus Park





#### Replacing 30 year+ old playground



# **TR White Sportsplex**



#### Replacing 30 year+ old playground, installing ADA compliant walking path



## North Park



#### **Converting tennis courts to pickleball**



## North Park





### Replacing in line hockey rink with a splash pad

## Bennett Park





### Replacing 20+ year playground, adding pavilion with seating



## Bennett Park





## Skate Park



#### **Build skatepark at Matchpoint Park**

## Wallace Rd. Park



### Adding a parking lot, and walking path (ADA compliant)

# Windy City Rd. Park



### Adding a parking lot, playground, and walking path

# Windy City Rd. Park





| PROJECT TITLE   | City of Jackson R+P Plan | COMPANY NAME | C |
|-----------------|--------------------------|--------------|---|
| PROJECT MANAGER | Christi David            | DATE         | 1 |

| UNTURE STATUS         DELIVERABLE         NOME         CONTROL