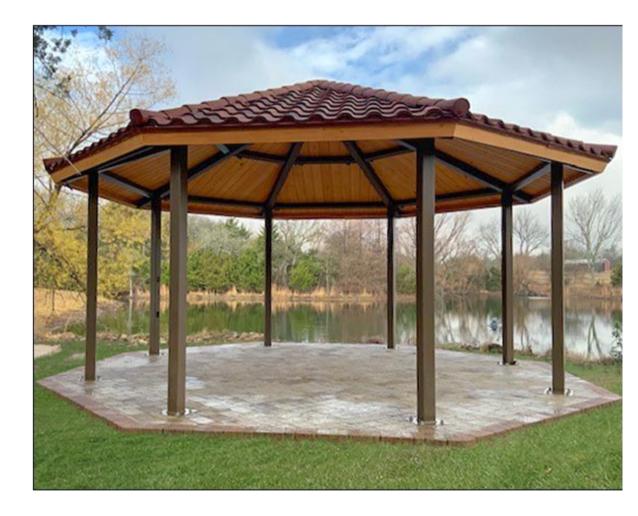

## Bennett Park

### Replacing 20+ year playground, adding pavilion with seating