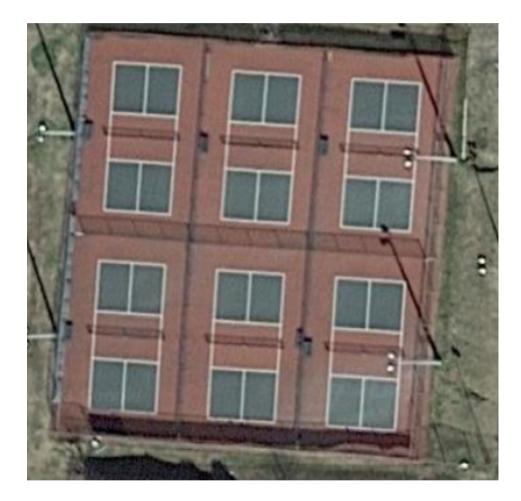

effort to attract new residents while offering top-quality recreational spaces for current residents.



# Proposa

The Recreation and Parks Department has developed a project list with an estimated cost of \$4.3 million.





#### Replacing 20 year+ playground, matching new playground installed 2021











### **Converting lower tennis courts to pickleball**

## **Centennial Park**





#### Replacing playground equipment, ADA compliant walk path

## Malesus Park





#### Converting tennis courts to post-tension concrete Adding a pickleball court

## Malesus Park





#### Replacing 30 year+ old playground



# **TR White Sportsplex**



#### Replacing 30 year+ old playground, installing ADA compliant walking path



## North Park



#### **Converting tennis courts to pickleball**



## North Park





### Replacing in line hockey rink with a splash pad

## Bennett Park





### Replacing 20+ year playground, adding pavilion with seating



## Bennett Park





## Skate Park



#### **Build skatepark at Matchpoint Park**

## Wallace Rd. Park



### Adding a parking lot, and walking path (ADA compliant)

# Windy City Rd. Park



### Adding a parking lot, playground, and walking path

# Windy City Rd. Park





| PROJECT TITLE   | City of Jackson R+P Plan | COMPANY NAME | C |
|-----------------|--------------------------|--------------|---|
| PROJECT MANAGER | Christi David            | DATE         | 1 |

| UNTURE STATUS         DELIVERABLE         NOME         CONTROL