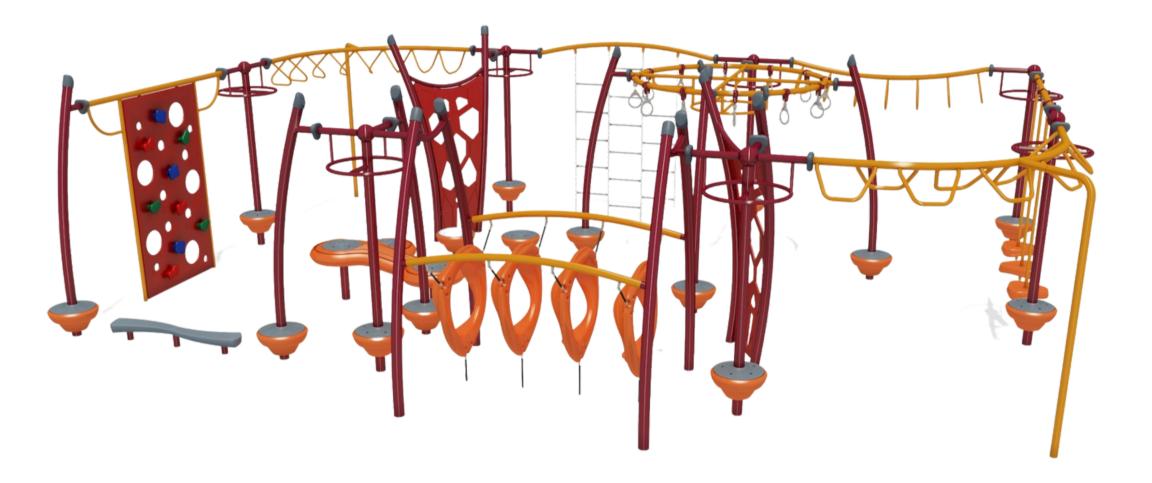

ADA compliant walk path

## Malesus Park





#### Converting tennis courts to post-tension concrete Adding a pickleball court

## Malesus Park





#### Replacing 30 year+ old playground



# **TR White Sportsplex**



#### Replacing 30 year+ old playground, installing ADA compliant walking path



## North Park



#### **Converting tennis courts to pickleball**



## North Park





### Replacing in line hockey rink with a splash pad

## Bennett Park





### Replacing 20+ year playground, adding pavilion with seating



## Bennett Park





## Skate Park



#### **Build skatepark at Matchpoint Park**

## Wallace Rd. Park



### Adding a parking lot, and walking path (ADA compliant)

# Windy City Rd. Park



### Adding a parking lot, playground, and walking path

# Windy City Rd. Park





| PROJECT TITLE   | City of Jackson R+P Plan | COMPANY NAME | C |
|-----------------|--------------------------|--------------|---|
| PROJECT MANAGER | Christi David            | DATE         | 1 |

| UNTURE STATUS         DELIVERABLE         NOME         CONTROL