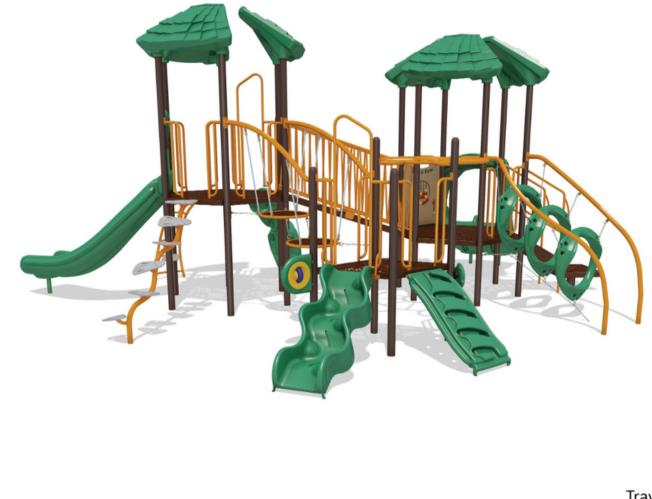

esources, without such communities having a robust, active system of parks and recreation programs for public use and enjoyment. (NRPA)



## The Vision

The vision for this proposal is to provide updated amenities in an effort to attract new residents while offering top-quality recreational spaces for current residents.



# Proposa

The Recreation and Parks Department has developed a project list with an estimated cost of \$4.3 million.





#### Replacing 20 year+ playground, matching new playground installed 2021











### **Converting lower tennis courts to pickleball**

## **Centennial Park**





#### Replacing playground equipment, ADA compliant walk path

## Malesus Park





#### Converting tennis courts to post-tension concrete Adding a pickleball court

## Malesus Park





#### Replacing 30 year+ old playground



# **TR White Sportsplex**



#### Replacing 30 year+ old playground, installing ADA compliant walking path



## North Park



#### **Converting tennis courts to pickleball**



## North Park





### Replacing in line hockey rink with a splash pad

## Bennett Park





### Replacing 20+ year playground, adding pavilion with seating



## Bennett Park





## Skate Park



#### **Build skatepark at Matchpoint Park**

## Wallace Rd. Park



### Adding a parking lot, and walking path (ADA compliant)

# Windy City Rd. Park



### Adding a parking lot, playground, and walking path

# Windy City Rd. Park





| PROJECT TITLE   | City of Jackson R+P Plan | COMPANY NAME | C |
|-----------------|--------------------------|--------------|---|
| PROJECT MA