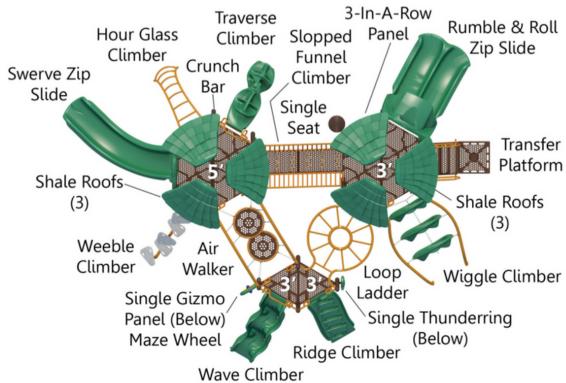

a robust, active system of parks and recreation programs for public use and enjoyment. (NRPA)



## The Vision

The vision for this proposal is to provide updated amenities in an effort to attract new residents while offering top-quality recreational spaces for current residents.



# Proposa

The Recreation and Parks Department has developed a project list with an estimated cost of \$4.3 million.





#### Replacing 20 year+ playground, matching new playground installed 2021











### **Converting lower tennis courts to pickleball**

## **Centennial Park**





#### Replacing playground equipment, ADA compliant walk path

## Malesus Park





#### Converting tennis courts to post-tension concrete Adding a pickleball court

## Malesus Park





#### Replacing 30 year+ old playground



# **TR White Sportsplex**



#### Replacing 30 year+ old playground, installing ADA compliant walking path



## North Park



#### **Converting tennis courts to pickleball**



## North Park





### Replacing in line hockey rink with a splash pad

## Bennett Park





### Replacing 20+ year playground, adding pavilion with seating



## Bennett Park





## Skate Park



#### **Build skatepark at Matchpoint Park**

## Wallace Rd. Park



### Adding a parking lot, and walking path (ADA compliant)

# Windy City Rd. Park



### Adding a parking lot, playground, and walking path

# Windy City Rd. Park





| PROJECT TITLE   | City of Jackson R+P Plan | COMPANY NAME | C |
|-----------------|--------------------------|--------------|---|
| PROJECT MANAGER | Christi David            | DATE